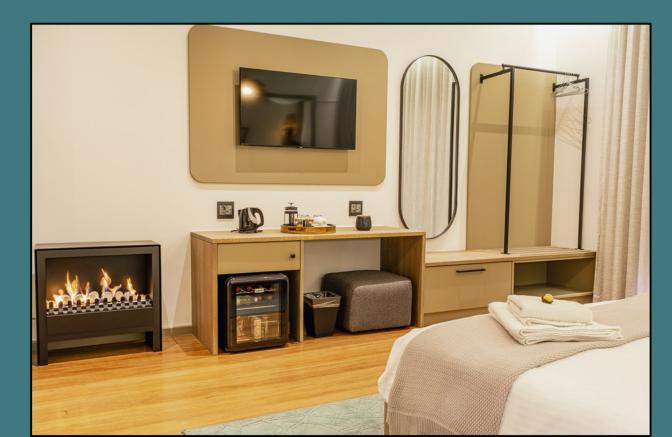

## the suites

The new suites feature a fire place (gas). All rooms now have airconditioning and underfloor heating in the bathrooms.

Smart TV's and lightning fast wifi rounds off our elevated guest experience.