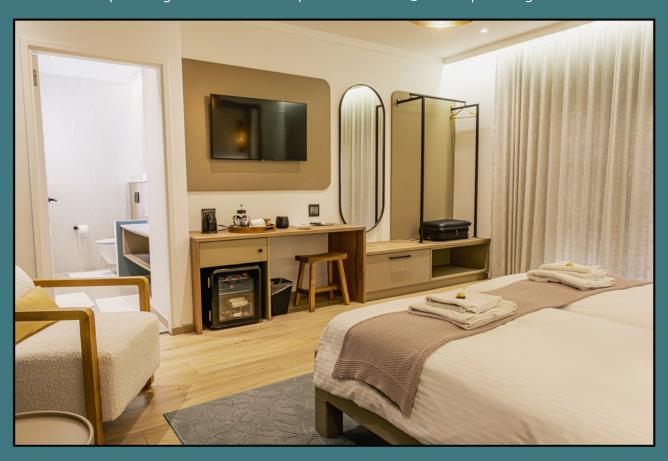

## the suites

The new suites feature a fire place (gas). All rooms now have airconditioning and underfloor heating in the bathrooms.

Smart TV's and lightning fast wifi rounds off our elevated guest experience.

Everything is new, from the kettle to the product we use for our amenities.

All the rooms look the same, it is just the size that differs between a standard room, luxury room and the suites.

We say cheers to another 15 years and thank you all for your support over the years. Please come and have a look, stay a night and keep sending us clients.