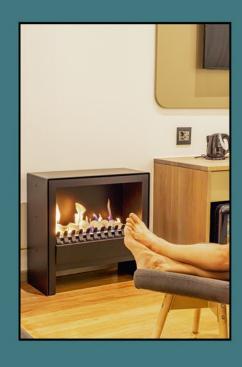

## the suites

The new suites feature a fire place (gas). All rooms now have airconditioning and underfloor heating in the bathrooms.

Smart TV's and lightning fast wifi rounds off our elevated guest experience.